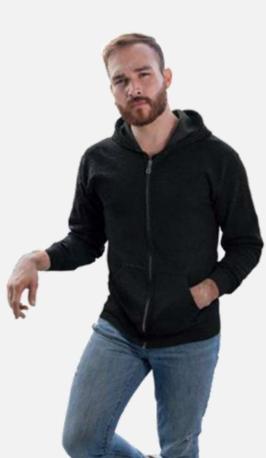

# ZIPPER **HOODIE**

GSM: 280 GSM

Material: 100% Compact Cotton

One Side Brushed Fleece