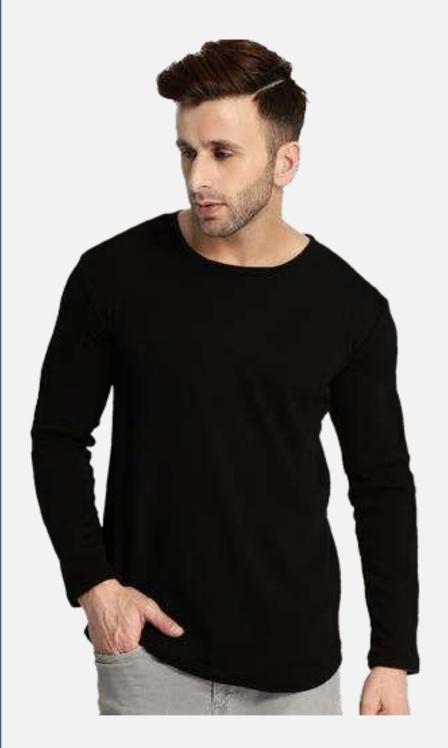

# MEN'S FULL SLEEVES

### T-SHIRT

GSM: 180 GSM

Material: 100% Compact Cotton

Bio Washed