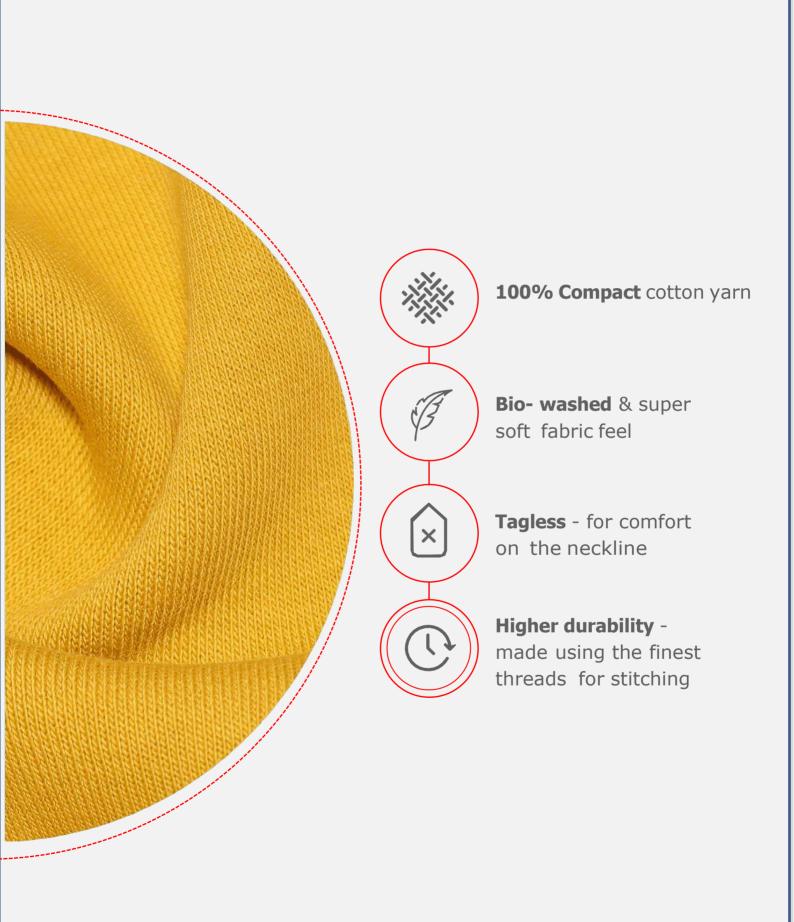

# MEN'S ROUND NECK T-SHIRT

GSM: 180 GSM

Material: 100% Compact Cotton

Bio Washed

# SOLIDS ROUND NECK T-SHIRT

GSM: 180 GSM

Material: 100% Compact Cotton

COLOURS: