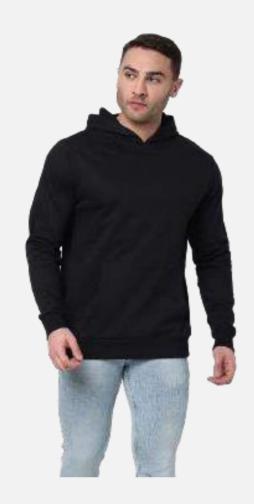

# PULLOVER **HOODIE**

GSM: 280 GSM

Material: 100% Compact Cotton

One Side Brushed Fleece