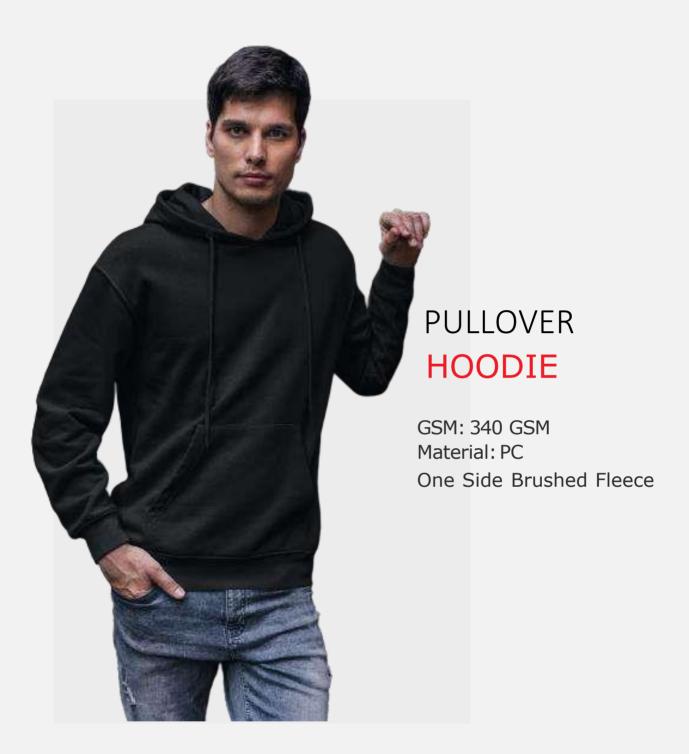

# PULLOVER **HOODIE**

GSM: 280 GSM

Material: 100% Compact Cotton

One Side Brushed Fleece