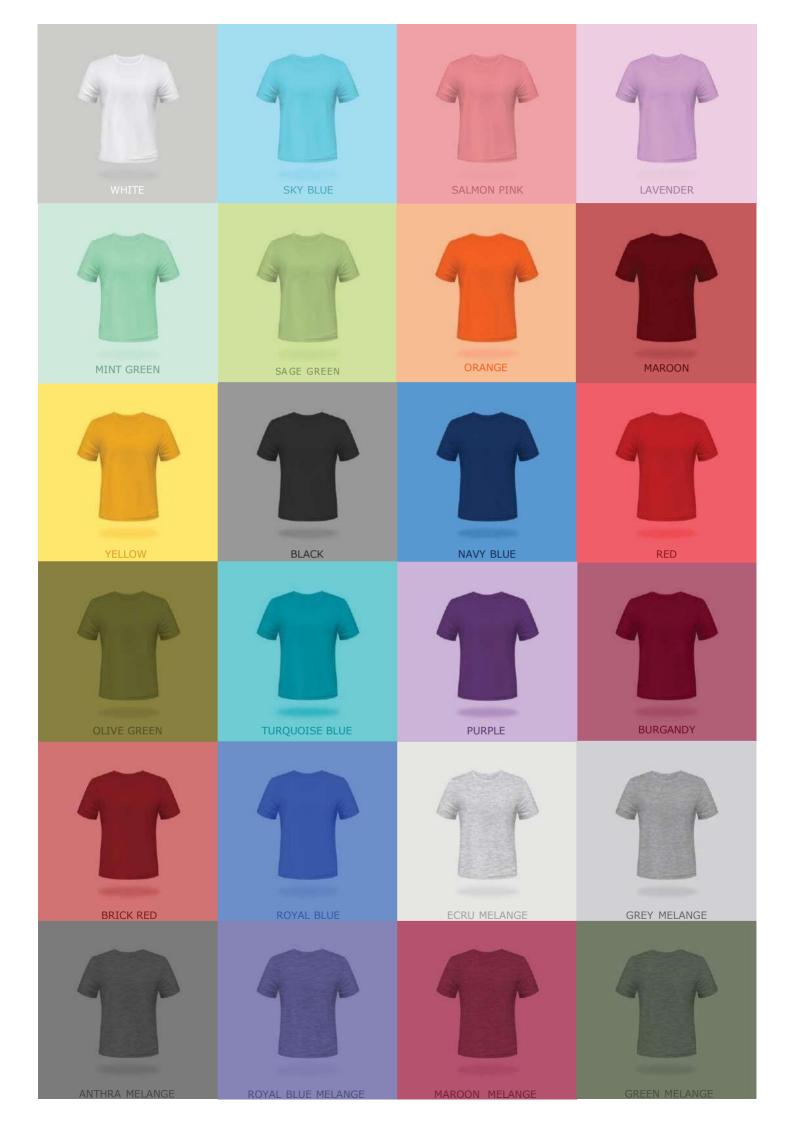

# SOLIDS ROUND NECK T-SHIRT

GSM: 180 GSM

Material: 100% Compact Cotton

COLOURS: