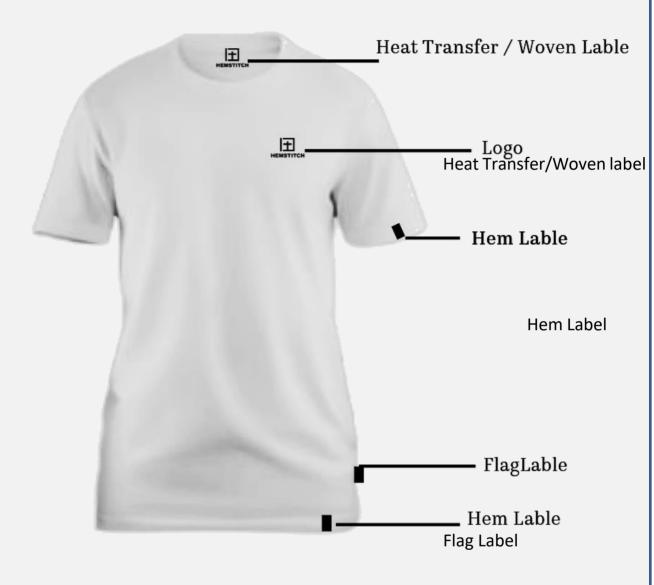

200



Hemp & Cotton 20%-30% & Balance Cotton GSM - 160/180/200



**Interlock** 100% Cotton GSM - 200/220



Liva Viscose Liva GSM - 180



PC Loop Knit Lycra PC 4-5% Spandex GSM - 220/240/260/280



Pima Cotton 100% Pima Cotton GSM - 160/180/200



PC Popcorn Lycra 57%Cotton-5%Spandex-38%Poly GSM - 210



Waffle Box 100% Cotton GSM - 260



Cotton Lycra Sinker 93-97% Cotton & 3-7% Spandex GSM - 160 -280



Cotton Lycra PQ 93-97% Cotton & 3-7% Spandex GSM - 180-280

### MADE TO ORDER – NEWLY LAUNCHED



280 Oversized Hoodie



340 Oversized Hoodie



280 GSM Collar







**Tipping Collar Tshirts** 400 GSM Hoodie 340 GSM Zipper Hoodie

### PRINTING & EMBROIDERY



### CHEST PRINTS -READY TSHIRTS

### ALL OVER PRINTING







## EMBROIDERY

#### DTF PRINTING





## YOUR BRANDING OPTIONS



Hem Label



#### About Us:

At Frank Super Enterprises, we specialize in delivering premium-quality men's casual wear sourced from India – a global hub for garment manufacturing. Our range of products includes:

- Polo T-shirts
- Hoodies
- Sweatshirts
- Casual Shirts
- Round Neck Tees

India ranks among the top garment exporters globally, contributing over \$40 billion annually to the textile industry. In men's casual wear alone, India's exports have surged, making it one of the leading suppliers to markets worldwide. Our strength lies in offering top-notch craftsmanship at affordable prices, ensuring you get excellent value for your investment.

#### Why choose us?

- High-Quality Fabrics: We work with India's finest textile mills to ensure our products meet global standards.
- Afforda