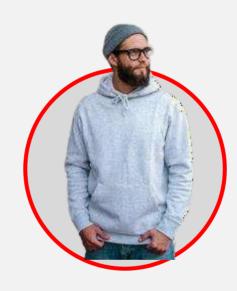

# PULLOVER **HOODIE**

GSM: 280 GSM

Material: 100% Compact Cotton

One Side Brushed Fleece