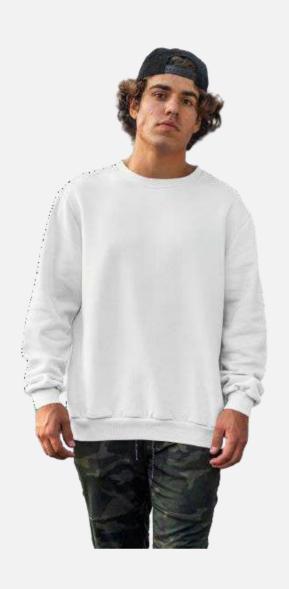

## MEN'S SWEATSHIRT

GSM: 240-250 GSM

Material: 100% Compact Cotton

Unbrushed Fleece