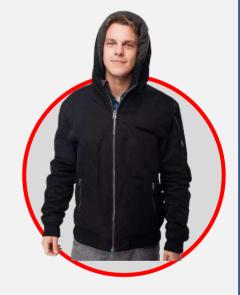

# ZIPPER **HOODIE**

GSM: 280 GSM

Material: 100% Compact Cotton

One Side Brushed Fleece